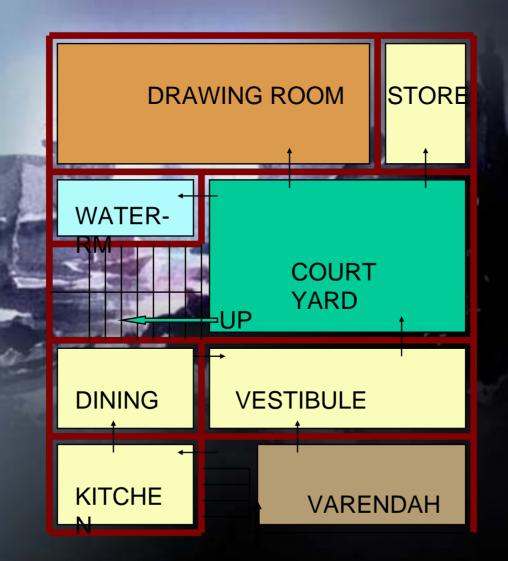

#### PAST RESIDENTIAL STRUCTURE:

 DUE TO PREVAILED CULTURE & EMOTION, THE PLANNING WAS DEEPLY ROOTED FROM SAFETY POINT OF VIEW.
THE GENERAL PLANNING OF THE RESIDENCES OF HOT & DRY CLIMATE WAS "COURTYARD" PLANNING.

### **BASIC HOUSE LAYOUT OLD RESIDENCES**